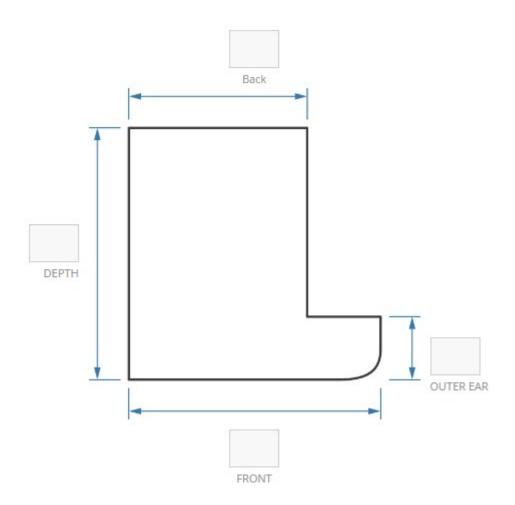

# **How To Measure and Order Replacement Foam Cushions**

- 1. Take the cover off of the old foam cushion. You will measure the cover; not the foam.
- 2. Print the matching shape cushion diagram, below, and fill in all corresponding measurements.
- 3. IMPORTANT: Add 1" to all measurements to fill cushion cover fully and avoid cover wrinkling.
- 4. Enter the measurements onto the corresponding cushion's ordering page on guildcraftfoam.com
- 5. After entering measurements on the ordering page, then select the desired Thickness (remember to Add 1 extra inch to avoid cover wrinkling) and select Foam Type.
- 6. Click "Add to Cart"



## Cushion





## L-Cushion





#### **Round Foam Cushion**





#### **Rounded L-Cushion**





## Rounded T-Cushion





## **T-Cushion**