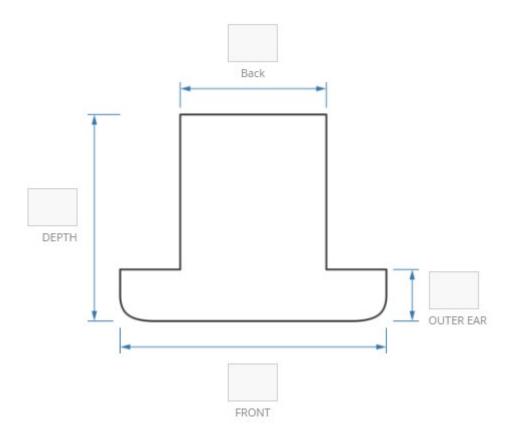

# **How To Measure and Order Replacement Foam Cushions**

- 1. Take the cover off of the old foam cushion. You will measure the cover; not the foam.
- 2. Print the matching shape cushion diagram, below, and fill in all corresponding measurements.
- 3. IMPORTANT: Add 1" to all measurements to fill cushion cover fully and avoid cover wrinkling.
- 4. Enter the measurements onto the corresponding cushion's ordering page on guildcraftfoam.com
- 5. After entering measurements on the ordering page, then select the desired Thickness (remember to Add 1 extra inch to avoid cover wrinkling) and select Foam Type.
- 6. Click "Add to Cart"



## Cushion





## L-Cushion





#### **Round Foam Cushion**





#### **Rounded L-Cushion**





## Rounded T-Cushion





## **T-Cushion**