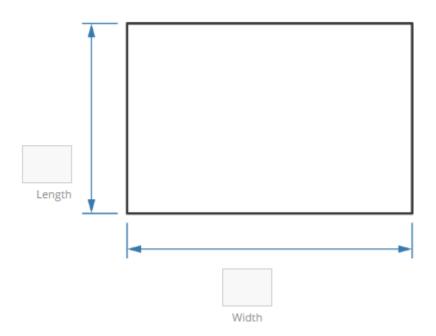

# **How To Measure and Order Replacement Foam Cushions**

- 1. Take the cover off of the old foam cushion. You will measure the cover; not the foam.
- 2. Print the matching shape cushion diagram, below, and fill in all corresponding measurements.
- 3. IMPORTANT: Add 1" to all measurements to fill cushion cover fully and avoid cover wrinkling.
- 4. Enter the measurements onto the corresponding cushion's ordering page on guildcraftfoam.com
- 5. After entering measurements on the ordering page, then select the desired Thickness (remember to Add 1 extra inch to avoid cover wrinkling) and select Foam Type.
- 6. Click "Add to Cart"



## Cushion





## L-Cushion





#### **Round Foam Cushion**





#### **Rounded L-Cushion**





## Rounded T-Cushion





## **T-Cushion**