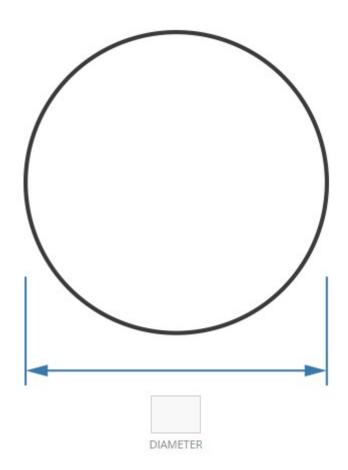

# **How To Measure and Order Replacement Foam Cushions**

- 1. Take the cover off of the old foam cushion. You will measure the cover; not the foam.
- 2. Print the matching shape cushion diagram, below, and fill in all corresponding measurements.
- 3. IMPORTANT: Add 1" to all measurements to fill cushion cover fully and avoid cover wrinkling.
- 4. Enter the measurements onto the corresponding cushion's ordering page on guildcraftfoam.com
- 5. After entering measurements on the ordering page, then select the desired Thickness (remember to Add 1 extra inch to avoid cover wrinkling) and select Foam Type.
- 6. Click "Add to Cart"



## Cushion





## L-Cushion





#### **Round Foam Cushion**





#### **Rounded L-Cushion**





## Rounded T-Cushion





## **T-Cushion**