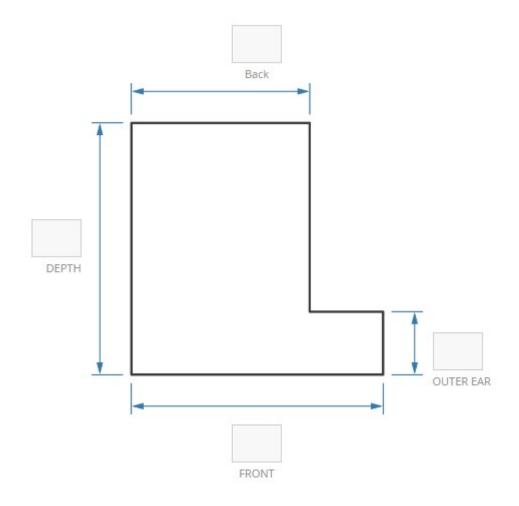

# **How To Measure and Order Replacement Foam Cushions**

- 1. Take the cover off of the old foam cushion. You will measure the cover; not the foam.
- 2. Print the matching shape cushion diagram, below, and fill in all corresponding measurements.
- 3. IMPORTANT: Add 1" to all measurements to fill cushion cover fully and avoid cover wrinkling.
- 4. Enter the measurements onto the corresponding cushion's ordering page on guildcraftfoam.com
- 5. After entering measurements on the ordering page, then select the desired Thickness (remember to Add 1 extra inch to avoid cover wrinkling) and select Foam Type.
- 6. Click "Add to Cart"



## Cushion





## L-Cushion





#### **Round Foam Cushion**





#### **Rounded L-Cushion**





## Rounded T-Cushion





## **T-Cushion**