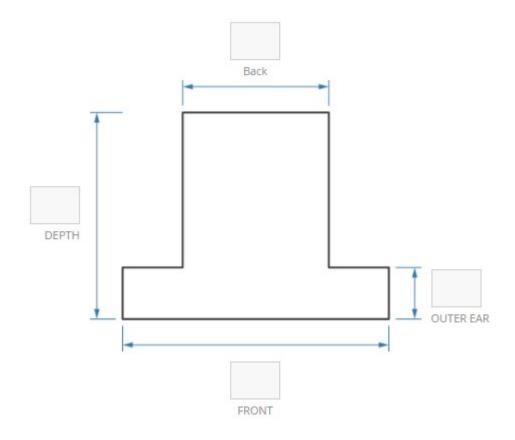

# **How To Measure and Order Replacement Foam Cushions**

- 1. Take the cover off of the old foam cushion. You will measure the cover; not the foam.
- 2. Print the matching shape cushion diagram, below, and fill in all corresponding measurements.
- 3. IMPORTANT: Add 1" to all measurements to fill cushion cover fully and avoid cover wrinkling.
- 4. Enter the measurements onto the corresponding cushion's ordering page on guildcraftfoam.com
- 5. After entering measurements on the ordering page, then select the desired Thickness (remember to Add 1 extra inch to avoid cover wrinkling) and select Foam Type.
- 6. Click "Add to Cart"



## Cushion





## L-Cushion





#### **Round Foam Cushion**





#### **Rounded L-Cushion**





## Rounded T-Cushion





## **T-Cushion**